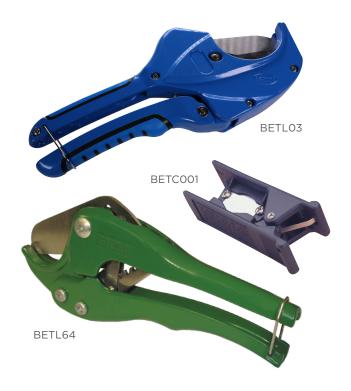

## FEATURES \_\_

- Tube cutter smoothly cuts all FutureFLEX® tube types
- Tube cable cutter cuts tube cables up to 2 inches in diameter
- Tube cable end seals available for 2 and 4 tubes, 7 tubes, and 19 tubes
- Splice kits provide all materials necessary to complete a permanent tube cable splice with a water-resistant protective barrier around the splice

## ORDERING INFORMATION

| PART NUMBER | DESCRIPTION                                                                                                                                  |  |  |
|-------------|----------------------------------------------------------------------------------------------------------------------------------------------|--|--|
| BETC001     | Tube Cutter                                                                                                                                  |  |  |
| BETC00B     | Replacement Blade for Tube Cutter                                                                                                            |  |  |
| BETL03      | Tube Cable Cutter (up to 32 mm) Green                                                                                                        |  |  |
| BETL64      | Tube Cable Cutter (up to 64 mm) Blue                                                                                                         |  |  |
| BE08CTB     | BB Catcher with 8 mm fitting                                                                                                                 |  |  |
| BEPTOS      | Pressure Test Switch                                                                                                                         |  |  |
| DEOOSPL     | Tube Cable Splice Kit (for 2 or 4-Tube Cables)                                                                                               |  |  |
| DE01SPL     | Tube Cable Splice Kit (for 7 or 12-Tube Cables)                                                                                              |  |  |
| DE02SPL     | Tube Cable Splice Kit (for 19-Tube Cables)                                                                                                   |  |  |
| DE03SPL     | Tube Cable Splice Kit (for 24-Tube Cables)                                                                                                   |  |  |
| DE04HS1     | Cable End Seal (Heat Shrink), for TC02 and TC04<br>Unarmored Tube Cables                                                                     |  |  |
| DE07HS1     | Cable End Seal (Heat Shrink) for TCO2 and TCO4<br>Armored Tube Cables, TCO7 Unarmored and Armored<br>Tube Cables, TC12 Unarmored Tube Cables |  |  |
| DE19HS1     | Cable End Seal (Heat Shrink) for TC12 Armored Tube<br>Cables, TC19 Unarmored Tube Cables                                                     |  |  |
| DE19HS2     | Cable End Seal (Heat Shrink) for TC19 Armored Tube<br>Cables, TC24 Tube Cables                                                               |  |  |