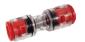

## **COUPLING ORDERING INFORMATION**

| PART<br>NUMBER | DESCRIPTION                                                        | COLOR            | UOM    |
|----------------|--------------------------------------------------------------------|------------------|--------|
| DE08MC2        | Straight Tube Coupling (8 mm) for Non-Hazardous Areas              | Clear/Red        | 1 ea.* |
| DE08MCS        | Nickleplated Brass Coupling for Hazardous Areas                    | N/A              | 1 ea.  |
| DE06MP         | Tube Plug (6 mm) for use in all tubes except Plenum                | Orange           | 1 ea.* |
| DE55MP         | 5.5 mm OD tube plug for use in Plenum tubes                        | Gray             | 1 ea*  |
| DE08MA         | Tube End Cap (8 mm)                                                | Gray             | 1 ea.* |
| DE06RC         | 8 mm x 6mm Reducing Coupling                                       | Clear/Black      | 1 ea.* |
| DE08MT         | Tee Coupling (8 mm)                                                | Black/Blue       | 1 ea.* |
| DE08MB         | Bulkhead Tube Coupling (8 mm)                                      | N/A              | 1 ea*  |
| DE08RC         | 8.5mm x 8.0mm Reducing Coupling                                    | Clear/Red        | 1 ea.* |
| DE08GBC        | 8mm Gas Blocking Coupling for use in Class 1 -<br>Div. 1 & 2 areas | Black and Yellow | 1 ea.* |