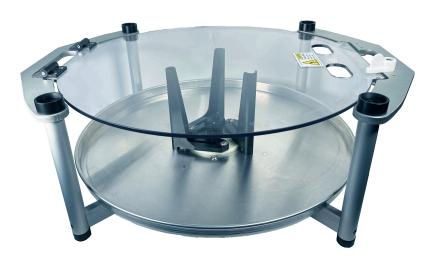

## **Cable Payoff Tool**

The Cable Payoff Tool aids in the installation of multiple connectorized cables into a horizontal cable tray.

The arm mechanism can be easily adjusted to fit different cable assembly coil sizes, making it suitable for a wide range of applications. With its easy adjustment mechanism, you can securely install multiple cable assemblies into a horizontal cable tray without the risk of tangling or knotting.

## **FEATURES & BENEFITS:**

- Up to 79% improvement in installation time (results from independent 3rd party trial)
- Safer work environment by eliminating trip hazards, no need to manually unroll fiber trunks on the floor.
- Achieves a 50% reduction in necessary manpower, facilitated by the synchronized rotation of cables at a consistent rate, combined with the autobraking functionality that effectively prevents any potential backlash.
- Faster training the payoff reel's straightforward construction yields quick and effortless training process for technicians.
- Enables the simultaneous installation of up to eight cable assemblies using eight turn style reels arranged in two groups of four. This ensures increased productivity and safety during the installation process.