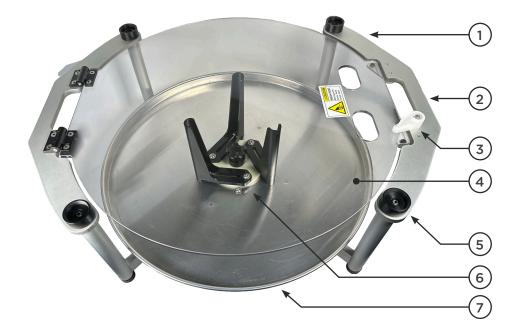

## CABLE PAYOFF TOOL COMPONENTS

- 1. Sturdy Frame
- 2. Built-in Handles
- 3. Quick Release Latch
- 4. Clear Lid
- Nesting Caps for Stacking
- 6. Easy Adjust ID Mechanism
- 7. Large Payoff Tray

To learn more information visit www.SumitomoElectricLightwave.com