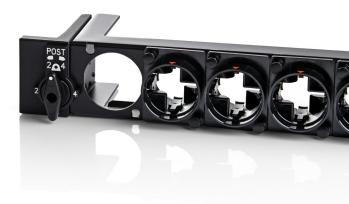

# **Rapid Latch**

No tools or hardware required.

#### **FEATURES**

- Rack mount by hand with Rapid Latch<sup>™</sup> no tools or hardware required
- No keying necessary, thanks to the SWK™ Connector's QFP Feature
- Universal Bulkhead Module (UBM) come in a variety of connector types including SWK, LC, MPO and RJ45

QUICK SPECS -

MODULE PORTS

1728f
FIBER CAPACITY

1RU RACK UNIT Rapid LATCHING