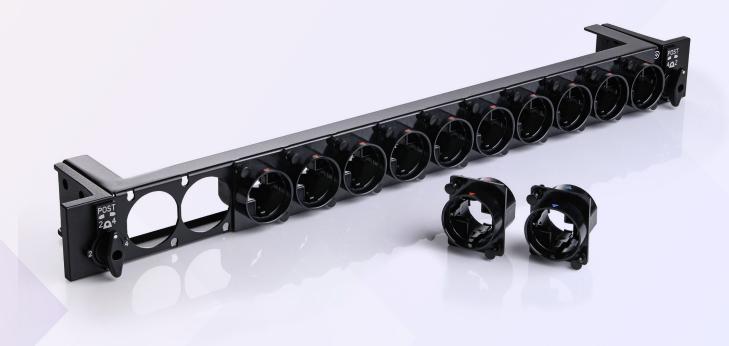

### BENEFITS

Designed from the ground up, our innovative line of Fiber Adapter Panels (FAP's) allow for the highest density of connectivity in the smallest form factor, can be fitted with a variety of different connectivity types and feature two breakthrough Swick™ Designs technologies.

#### **FEATURES**

- Rack mount by hand with Rapid Latch<sup>™</sup> no tools or hardware required
- No keying necessary, thanks to the SWK™ Connector's QFP Feature
- Universal Bulkhead Module (UBM) come in a variety of connector types including SWK, LC, MPO and RJ45

#### **SPECIFICATIONS**

| PROPERTY        | DESCRIPTION      |
|-----------------|------------------|
| Dimensions      | 485W x 44H x 62D |
| Rack Units      | 1                |
| Material        | Aluminum         |
| Latching System | Rapid Latch™     |
| Fiber Capacity  | Up to 1728f      |

## ORDERING INFORMATION

| PART NUMBER    | DESCRIPTION                                                                                      |
|----------------|--------------------------------------------------------------------------------------------------|
| SWK-FAP1-12UBM | SWK Universal Fiber Adapter Module (FAP), 1RU, Rapid Latch, 12 x Universal Bulkhead Module (UBM) |
| SWK-UBM-SWKL   | SWK Universal Bulkhead Module (UBM), SWK-L Connector                                             |
| SWK-UBM-4LC    | SWK Universal Bulkhead Module (UBM), 4 x LC                                                      |
| SWK-UBM-4MPO   | SWK Universal Bulkhead Module (UBM), 4 x MPO                                                     |
| SWK-UBM-1RJ45  | SWK Universal Bulkhead Module (UBM), 1 x RJ45 Cat6                                               |