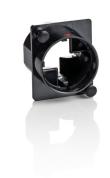

**QFP Arrows** 

No keying necessary.

# **Rapid Latch**

No tools or hardware required.

#### **FEATURES**

- Rack mount by hand with Rapid Latch<sup>™</sup> no tools or hardware required
- No keying necessary, thanks to the SWK™ Connector's QFP Feature
- Universal Bulkhead Module (UBM) come in a variety of connector types including SWK, LC, MPO and RJ45