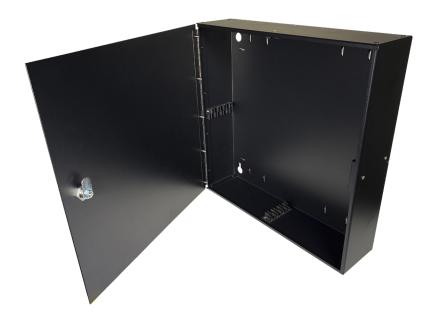

# Indoor Wall Mount Tube Distribution Unit

Featuring a scalable and flexible design,
Sumitomo Electric Lightwave's Indoor Wall
Mount Tube Distribution Unit is an enclosure
used at tube cable transition or branching
points. Tube cables are installed through
the knockout holes and the tubes are joined
together using push-fit connectors within
the enclosure. This results in the creation of
pathways between distribution or termination
points. In addition, an optional space-saving
tandem replacement door can be used to
attach a wall-mounted fiber termination unit
for direct termination.

#### **FEATURES**

- protective aluminum frame
- key lockable
- tie-down slots
- four pre-installed multitude holders
- twelve knockout holes
- removable door
- optional replacement door for tandem mounting of FTWM-08L wall mount enclosure

#### **BENEFITS**

- provides low profile for multiple indoor locations
- secure and protected
- allows for tube management
- convenient and easy access Inside
- tandem door allows for direct transfer of fiber from tube distribution to termination unit
- modular design