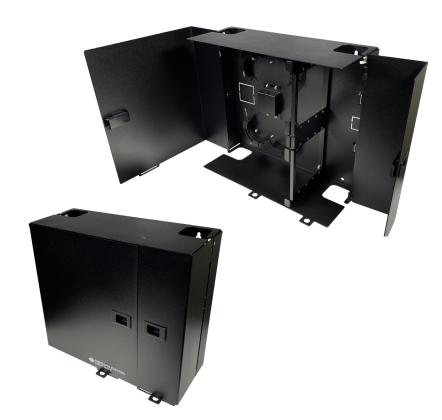

## FTWM-08L Wall Mount Enclosure

Sumitomo Electric Lightwave's FTWM-08L Wall Mount Enclosure provides an indoor wall-mountable metal cabinet solution that is easy to install and route for a variety of cable constructions, including ribbon, loose-buffer, tight-buffer, and Air-Blown Fiber®. Having a fiber capacity of 192 or the ability to hold up to 8 FOX Splice Cassettes, LGX cassettes, or interconnect panels, the Wall Mount Enclosure is a good solution to house the transition of outside plant cables and indoor distribution cables. In addition, its low profile allows for convenient placement in multiple locations.

## **FEATURES**

- durable aluminum frame
- dual padlock eyelets
- removable dual-hinge doors
- 8 LGX panel spaces and 5-tray capacity
- pre-installed splice-tray mount, riser,
   & cable management rings
- nonabrasive round corners
- compatible tandem door & tube-distribution unit

## **BENEFITS**

- allows for low profile
- space for cable slack
- ability to independently lock either side of demarcation for security
- riser allows clearance for fiber routing
- removal tray mount and management fings allows for cassettes to be used
- knock-out access point available for back entry