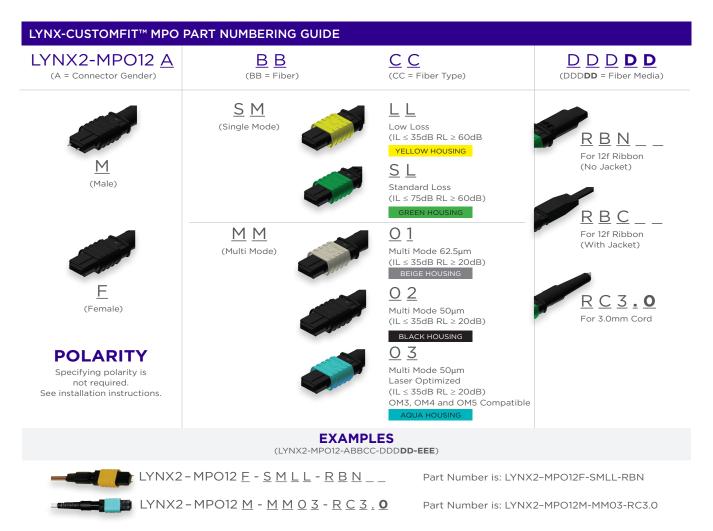

rk site. The on-site customization facilitated by the Lynx-CustomFit<sup>™</sup> SOC connectivity method eliminates the risk of shorts and slack, repair lag, and logistic delays associated with preterminated cables and the need for splice trays required for pigtails — making the Lynx-CustomFit<sup>™</sup> SOC MPO your best choice in customized fiber termination.

## FEATURES

- Industry's First MPO Field Installable, Fusion Splice-On Connector
- Cuts Time, Material, and Labor Costs
- Eliminates Logistical Delays of Pre-Engineered Cables
- Guide Pins for Precision Alignment (Male Only)
- Color Coded Housing
- Compatible with Optical Ribbon Fiber and Round Cord 12ct. Loose Tube
- Customizable Field Polarity Management
- EIA/TIA-604-5, FOCIS 5, IEC-61754-7 Compliant

## SPECIFICATIONS









## **RELATED PRODUCTS**

| PART NAME              | DESCRIPTION                                                                                                                                                                                                                                                                                |
|------------------------|--------------------------------------------------------------------------------------------------------------------------------------------------------------------------------------------------------------------------------------------------------------------------------------------|
| LYNX-CORDTOOL-2.0-3.0  | Splice-On Connector Cord Prep Tool, 2.0 to 3.0mm Cord OD