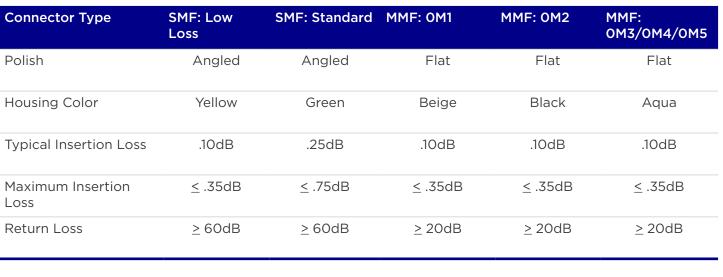

the work site. The on-site customization facilitated by the Lynx-CustomFit<sup>™</sup> SOC connectivity method eliminates the risk of shorts and slack, repair lag, and logistic delays associated with preterminated cables and the need for splice trays required for pigtails — making the Lynx-CustomFit<sup>™</sup> SOC MPO your best choice in customized fiber termination.

## FEATURES

- Industry's First MPO Field Installable, Fusion Splice-On Connector
- Cuts Time, Material, and Labor Costs
- Eliminates Logistical Delays of Pre-Engineered Cables
- Guide Pins for Precision Alignment (Male Only)
- Color Coded Housing
- Compatible with Optical Ribbon Fiber and Round Cord 12ct. Loose Tube
- Customizable Field Polarity Management
- EIA/TIA-604-5, FOCIS 5, IEC-61754-7 Compliant

## SPECIFICATIONS









## **RELATED PRODUCTS**

| PART NAME              | DESCRIPTION                                                                                                                                                                                                                                                                                |
|------------------------|--------------------------------------------------------------------------------------------------------------------------------------------------------------------------------------------------------------------------------------------------------------------------------------------|
| LYNX-CORDTOOL-2.0-3.0  | Splice-On Connector Cord Prep Tool, 2.0 to 3.0mm Cord OD